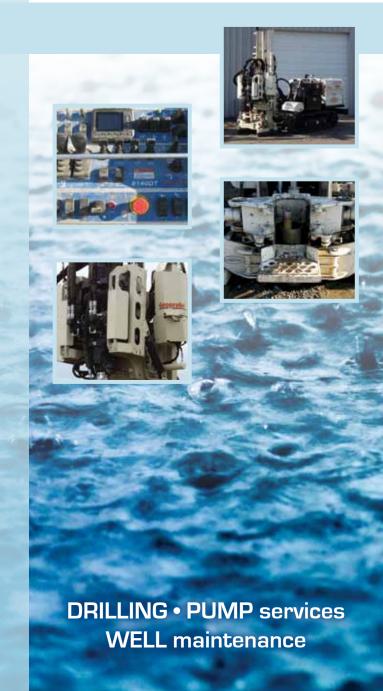

## **Drilling Equipment**

- Mini-Sonic Drills
- Full-Sized Sonic Drills
- Mud Rotary Drills
- Air Rotary Drills
- Hollow-Stem Auger Drills
- Direct Push Rigs